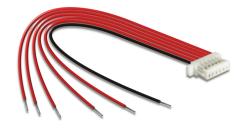

### Specification

- Connector:
  - 1 x 6 pin connector
  - 6 x open cable wires
- Manufacturer of connector: ACES 87214 0600
- Length: ca. 10 cm
- WTB wire to board

#### General

| Style:     | Connection cable               |
|------------|--------------------------------|
| Interface  |                                |
| connector: | 1 x WTB ACES 87214 - 0600 plug |