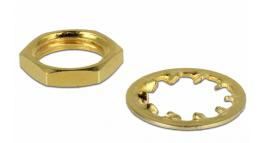

### **Description**

This set nut and locking ring by Delock is used to attach a SMA or RP-SMA panel jack.

10 x

#### **Specification**

• Nut:

inner thread: 1/4 UNS-2B wrench size: 8.0 mm

· Locking ring:

outer diameter: 10.2 mm

#### Package content

• 10 pieces SMA RP-SMA jack and locking ring