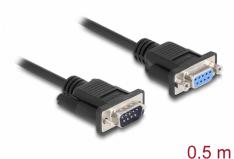

# Delock Serial Cable RS-232 D-Sub 9 male to female null modem with narrow plug housing 0.5 m

### **Description**

This serial cable by Delock is a full handshaking null modem cable for printers, measuring instruments, converters, RS-232 hubs, patch panels etc. With this cable, two serial RS-232 devices can be connected to each other for data exchange.

### **Specification**

- Connectors:
  - 1 x serial D-Sub 9 male with screws
  - 1 x serial D-Sub 9 female with nuts
- Cable gauge: 28 AWG
- · Full handshaking cable
- Pin assignment: 1+6 4, 2 3, 3 2, 4 1+6, 5 5, 7 8, 8 7, shielded
- · Colour: black • Insulator: PVC
- Screw type: #4-40 UNC
- Cable diameter: ca. 5 mm
- · Cable length incl. connectors: ca. 0.5 m