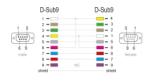

### **Specification**

- Connectors:
  - 1 x serial D-Sub 9 male with screws
  - 1 x serial D-Sub 9 female with nuts
- Cable gauge: 28 AWG
- · Full handshaking cable
- Pin assignment: 1+6 4, 2 3, 3 2, 4 1+6, 5 5, 7 8, 8 7, shielded
- · Colour: black • Insulator: PVC
- Screw type: #4-40 UNC
- Cable diameter: ca. 5 mm
- · Cable length incl. connectors: ca. 0.5 m