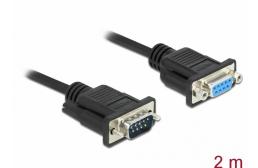

# Delock Serial Cable RS-232 D-Sub9 male to female null modem with narrow plug housing 2 m

#### **Technical details**

Connectors:

1 x serial D-Sub9 male with screws >

1 x serial D-Sub9 female with nuts

• Cable gauge: 28 AWG

· Full handshaking cable

• Pin assignment: 1+6 - 4, 2 - 3, 3 - 2, 4 - 1+6, 5 - 5, 7 - 8, 8 - 7, shielded

Colour: blackInsulator: PVC

Screw type: #4-40 UNCCable diameter: ca. 5 mm

• Cable length incl. connectors: ca. 2 m