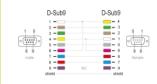

#### **Technical details**

Connectors:

1 x serial D-Sub9 male with screws >

1 x serial D-Sub9 female with nuts

• Cable gauge: 28 AWG

· Full handshaking cable

• Pin assignment: 1+6 - 4, 2 - 3, 3 - 2, 4 - 1+6, 5 - 5, 7 - 8, 8 - 7, shielded