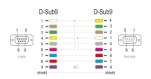

## **Technical details**

- Connectors:
  1 x serial D-Sub9 male with screws >
  1 x serial D-Sub9 female with nuts
- Cable gauge: 28 AWG
- Full handshaking cable
- Pin assignment: 1+6 4, 2 3, 3 2, 4 1+6, 5 5, 7 8, 8 7, shielded
- Colour: black
- Insulator: PVC
- Screw type: #4-40 UNC
- Cable diameter: ca. 5 mm
- Cable length incl. connectors: ca. 1 m