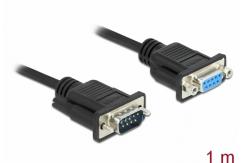

# Delock Serial Cable RS-232 D-Sub9 male to female null modem with narrow plug housing 1 m

#### Mini D-Sub9 connector

These cables fit any RS-232 port, as the **mini D-Sub9 connectors** (44 x 33.3 x 15 mm) are small and compact. In this way, RS-232 connections can be used directly adjacent to each other.

## **Technical details**

- Connectors:
  1 x serial D-Sub9 male with screws >
  1 x serial D-Sub9 female with nuts
- Cable gauge: 28 AWG
- Full handshaking cable
- Pin assignment: 1+6 4, 2 3, 3 2, 4 1+6, 5 5, 7 8, 8 7, shielded
- Colour: black
- Insulator: PVC
- Screw type: #4-40 UNC
- Cable diameter: ca. 5 mm
- Cable length incl. connectors: ca. 1 m