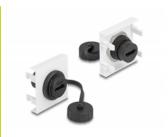

#### Technical details

- Connectors: 2 x HDMI-A female
- Resolution up to 3840 x 2160 @ 60 Hz (depending on the system and the connected hardware)
- Supports CEC 2.0 control commands
- Supports HDCP 2.2 (High-Bandwidth Digital Content Protection)
- Supports HDR
- With sealing cap
- Material: plastic
- Suitable for module holder Delock Easy 45
- Suitable for 45 mm cable duct with minimum depth 45 mm
- Module size: 45 x 45 mm
- Dimensions (LxWxH): ca. 45.0 x 45.0 x 41.0 mm
- · Colour: white

## Package content

• Easy 45 HDMI module