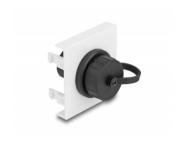

#### Technical details

- Connectors: 2 x HDMI-A female
- Resolution up to 3840 x 2160 @ 60 Hz (depending on the system and the connected hardware)
- Supports CEC 2.0 control commands
- Supports HDCP 2.2 (High-Bandwidth Digital Content Protection)
- Supports HDR
- With sealing cap
- Material: plastic
- Suitable for module holder Delock Easy 45
- Suitable for 45 mm cable duct with minimum depth 45 mm
- Module size: 45 x 45 mm
- Dimensions (LxWxH): ca. 45.0 x 45.0 x 41.0 mm
- · Colour: white

# **Physical characteristics**

| Connector color:  | black         |
|-------------------|---------------|
| Housing material: | Plastic       |
| Length:           | 41.0 mm       |
| Width:            | 45.0 mm       |
| Height:           | 45.0 mm       |
| Colour:           | RAL 9003 Weiß |