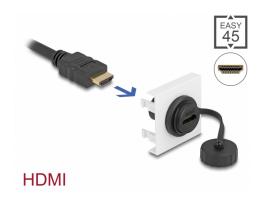

### **Description**

This Easy 45 module by Delock is designed to provide a HDMI female port. The simple snap-in mechanism ensures that the cover is firmly in place and can be easily and toolless changed if necessary.

### Easy 45 connects

Easy 45 is a variable, modular system that allows components such as sockets, HDMI or USB connections to be added according to your needs. The Easy 45 modules are standardised and can be mounted in various module holder or cable ducts. Easy 45 builds the interface between electrical, network and system installation and many peripheral devices such as TV, monitors, printers, laptops and much more.

#### Technical details

- Connectors: 2 x HDMI-A female
- Resolution up to 3840 x 2160 @ 60 Hz (depending on the system and the connected hardware)
- Supports CEC 2.0 control commands
- Supports HDCP 2.2 (High-Bandwidth Digital Content Protection)
- Supports HDR
- With sealing cap
- Material: plastic
- Suitable for module holder Delock Easy 45
- Suitable for 45 mm cable duct with minimum depth 45 mm
- Module size: 45 x 45 mm
- Dimensions (LxWxH): ca. 45.0 x 45.0 x 41.0 mm
- · Colour: white