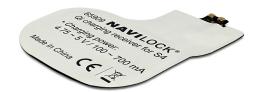

### **Description**

This Qi compatible charging receiver from Navilock can be used as an upgrade for your Galaxy S4. The battery cover is opened, the receiver placed and the cover is closed again. The mobile device can then be charged wireless with a Qi charging station.

## **Specification**

- Charging power: 4.75 ~ 5 V / 100 ~ 700 mA
- Dimensions (LxWxH): ca. 61 x 50 x 0.6 mm