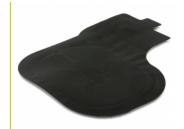

### **Description**

This Qi compatible charging receiver from Navilock can be used as an upgrade for your Galaxy S4. The battery cover is opened, the receiver placed and the cover is closed again. The mobile device can then be charged wireless with a Qi charging station.

#### Package content

· Qi charging receiver