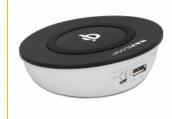

The bevel design makes the display easy to use and the mobile device is always within reach. The USB type A port can be used optional to connect a charging cable for another mobile device.