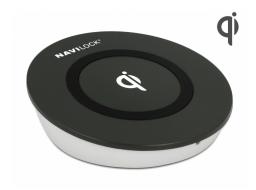

#### **Description**

This Qi certified charging station from Navilock can be used for wireless charging of a mobile device. Energy transfer by induction eliminates the need for cables and protects the connectors.

The bevel design makes the display easy to use and the mobile device is always within reach. The USB type A port can be used optional to connect a charging cable for another mobile device.