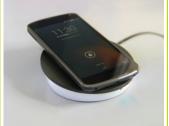

#### **Description**

This Qi certified charging station from Navilock can be used for wireless charging of a mobile device. Energy transfer by induction eliminates the need for cables and protects the connectors.