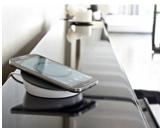

#### **Description**

This Qi certified charging station from Navilock can be used for wireless charging of a mobile device. Energy transfer by induction eliminates the need for cables and protects the connectors.

The bevel design makes the display easy to use and the mobile device is always within reach. The USB type A port can be used optional to connect a charging cable for another mobile device.