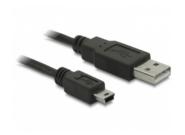

#### **Technical details**

- Suitable for item 61700 or separately
- For rechargeable battery: Panasonic BCF10E, BCG10E
- Connector: USB mini 5pin
- LED indicator for activity
- Voltage: 4.2 V 500 mA
- Cable length: ca. 95 cm

## Package content

- · Charging plate
- USB mini > USB-A cable