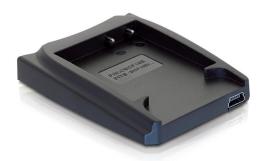

# **Description**

This Charging plate by Navilock with USB interface enables you to charge a Panasonic camera rechargeable battery. You can use it either together with the Navilock MAXI charger (item 61700) or separately with the included USB cable. Thus you do not require any bulky or unhandy charger but charge your battery easily on your notebook or PC. The Navilock Charging plate is ideal when travelling or at home.

#### **Technical details**

- Suitable for item 61700 or separately
- For rechargeable battery: Panasonic BCF10E, BCG10E
- Connector: USB mini 5pin
- LED indicator for activity
- Voltage: 4.2 V 500 mA
- Cable length: ca. 95 cm