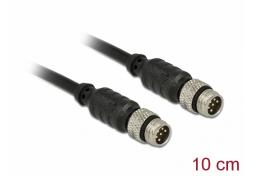

# Navilock Cable M8 6 pin male to M8 6 pin male waterproof 10 cm

## **Specification**

- Connectors:
  - 1 x M8 male >
  - 1 x M8 male
- Cable gauge: 28 AWG
- Waterproof
- Cable colour: black
- Length incl. connectors (L): ca. 10 cm