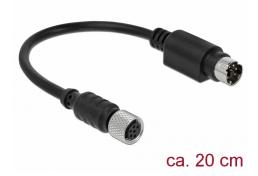

# Navilock Connection Cable M8 6 pin female waterproof > MD6 male RS-232 0.2 m

#### Description

This waterproof connection cable by Navilock forwards the serial RS-232 signals of the GNSS receiver at the MD6 connection to the M8 6 Pin female. The M8 connector allows adaptation to a large number of connectors.

## **Specification**

- Connectors:
  - 1 x M8 6 pin female >
  - 1 x MD6 male
- Data transfer: bidirectional
- Length incl. connectors (L): ca. 0.2 m