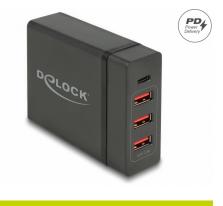

# Delock USB Charger 1 x USB Type-C<sup>™</sup> PD + 3 x USB Type-A 60 W + 12 W

#### Description

This USB Power Delivery (PD) charger by Delock can be used to charge laptops with USB Type-C<sup>TM</sup> connector. It provides various voltages from 5 V to 20 V and power up to 60 Watt. In addition, 3 USB Type-A 5 V connectors with intelligent charging technology are available for conventional devices.

### Specification

- Connectors:
  - 1 x USB Type-C™ female
  - 3 x USB Type-A female
  - 1 x IEC-60320-C8 connector
- Input:
- AC 100 ~ 240 V / 50 ~ 60 Hz / 1.5 A
- Output: USB Type-C<sup>™</sup> 5.0 V / 9.0 V / 12.0 V / 15.0 V / 20.0 V 3.0 A (max. 60.0 W)
  - USB Type-A 5.0 V / 2.4 A (max. 12.0 W)
- Output power: max. 72.0 W total
- Average active efficiency 84.49 % (5.0 V / 3.0 A + 5.0 V / 2.4 A)
- Average active efficiency 88.57 % (20.0 V / 3.0 A + 5.0 V / 2.4 A)
- Efficiency at low load (10 %) 78.99 % (5.0 V / 3.0 A + 5.0 V / 2.4 A)
- Efficiency at low load (10 %) 80.53 % (20.0 V / 3.0 A + 5.0 V / 2.4 A)
- No-load power consumption 0.187 W
- USB Power Delivery (PD) 3.0
- Overload protection
- Over current protection
- Overheating protection