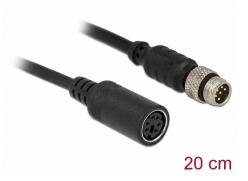

# Navilock Connection Cable M8 6 pin male waterproof > MD6 female RS-232 0.2 m

#### Description

This GNSS connection cable by Navilock forwards the serial RS-232 signals of the GNSS receiver at the MD6 connection to the M8 6 Pin male. The M8 connector allows adaptation to a large number of connectors.

### Specification

- Connectors:
  - 1 x M8 6 pin male >
  - 1 x MD6 female
- Data transfer: bidirectional
- Length incl. connectors (L): ca. 0.2 m