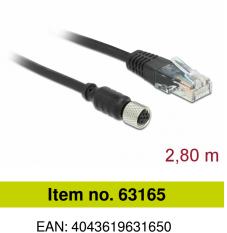

# Navilock Connection Cable M8 female serial waterproof to RJ45 male 2.8 m

## Specification

- Connectors:
  - 1 x M8 female
  - 1 x RJ45 male
- Data transfer: bidirectional
- Cable gauge: 28 AWG
- Waterproof
- Cable colour: black
- Length incl. connectors (L): ca. 2.8 m

## **Physical characteristics**

| Cable colour:                 | black |
|-------------------------------|-------|
| Cable length incl. connector: | 2.8 m |