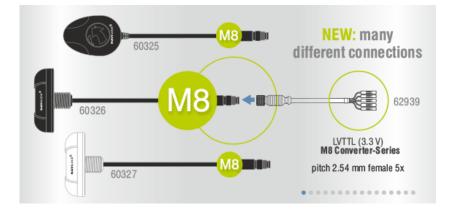

### Description

This waterproof connection cable from Navilock provides the serial signals of the M8 receivers via RJ45.

Country of origin: Taiwan, Republic of China Package: Zip poly bag

## Specification

- Connectors:
  - 1 x M8 female
  - 1 x RJ45 male
- Data transfer: bidirectional
- Cable gauge: 28 AWG
- Waterproof
- Cable colour: black
- Length incl. connectors (L): ca. 2.8 m