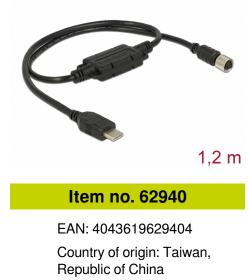

# Navilock Connection Cable M8 female serial waterproof > USB Type-C<sup>™</sup> 2.0 male 1.2 m

#### Specification

- Connectors:
- 1 x M8 female >
- 1 x USB Type-C<sup>™</sup> 2.0 male
- Chipset: Prolific PL2303TA
- Data transfer: bidirectional
- Cable gauge: 28 AWG
- Waterproof
- Cable colour: black
- Length incl. connectors (L): ca. 1.2 m

## **Physical characteristics**

| Cable colour:                 | black  |
|-------------------------------|--------|
| Cable length incl. connector: | 1.20 m |