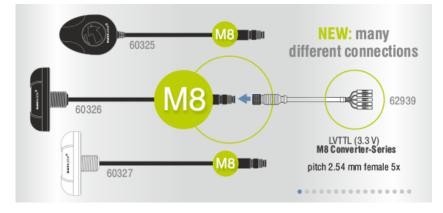

#### Specification

- Connectors:
- 1 x M8 female >
- 1 x USB Type-C<sup>™</sup> 2.0 male
- Chipset: Prolific PL2303TA
- Data transfer: bidirectional
- Cable gauge: 28 AWG
- Waterproof
- Cable colour: black
- Length incl. connectors (L): ca. 1.2 m

#### Interface

| connector:   | 1 x M8 female            |
|--------------|--------------------------|
| Connector 1: | 1 x USB 2.0 Type-C™ male |