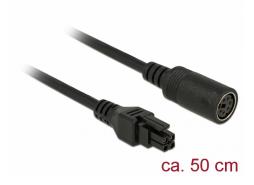

# Navilock Connection Cable MD6 female serial > Micro-Fit 4 pin male 52 cm

## **Specification**

- Connectors:
  - 1 x MD6 female >
  - 1 x Micro-Fit 4 Pin
- Cable gauge: 28 AWG
- Cable colour: black
- Length incl. connectors (L): ca. 52 cm

## Interface

| connector:   | 1 x MD6 jack             |
|--------------|--------------------------|
| Connector 1: | 1 x Micro-Fit 4 Pin male |

## **Physical characteristics**

| Cable colour:                 | black |
|-------------------------------|-------|
| Cable length incl. connector: | 52 cm |