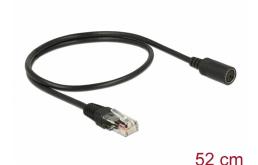

# Navilock Connection Cable MD6 female serial > RJ45 male 52 cm

### **Specification**

- Connectors:
  - 1 x MD6 female >
  - 1 x RJ45 male
- Cable gauge: 28 AWG
- Cable colour: black
- Length incl. connectors (L): ca. 52 cm

## Interface

| connector:   | 1 x MD6 jack  |
|--------------|---------------|
| Connector 1: | 1 x RJ45 male |