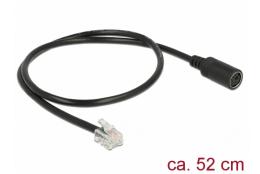

# Navilock Connection Cable MD6 serial > RJ11 male 52 cm

#### **Specification**

- Connectors:
  - 1 x MD6 female >
  - 1 x RJ11 male
- Cable gauge: 28 AWG
- Cable colour: black
- Cable length incl. connectors: ca. 52 cm