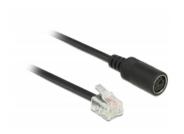

# Navilock Connection Cable MD6 serial > RJ11 male 52 cm

#### **Specification**

- Connectors:
  - 1 x MD6 female >
  - 1 x RJ11 male
- Cable gauge: 28 AWG
- Cable colour: black
- Cable length incl. connectors: ca. 52 cm