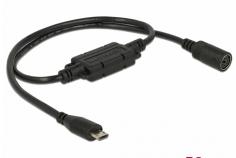

# Navilock Connection Cable MD6 female serial > Micro USB OTG male 52 cm

## **Specification**

- Connectors:
  - 1 x MD6 female >
  - 1 x USB Type Micro-B male
- Chipset: Prolific PL2303TA
- Data transfer: bidirectional
- Cable gauge: 28 AWG
- Cable colour: black
- Length incl. connectors (L): ca. 52 cm

## Interface

| connector:   | 1 x MD6 jack                  |
|--------------|-------------------------------|
| Connector 1: | 1 x USB 2.0 Type Micro-B male |