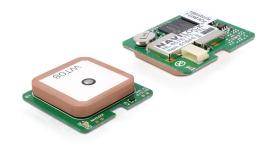

# Navilock GPS Galileo Engine Module NL-652ETTL ublox 6

## **Description**

This high-quality GNSS module provides all the functions of a GNSS receiver, and can be easily integrated into your systems.

## **Specification**

- Chipset u-blox 6 GPS & GALILEO SuperSense®
- · Sensitivity -160 dBm
- AssistNow offline (14 days almanach)
- DGPS, WAAS, EGNOS and MSAS support
- Short TTFF (Time To First Fix) also at low signal level
- Support NMEA 0183 protocol
- Internal patchantenna
- Internal TTL level converter