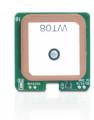

# Navilock GPS Galileo Engine Module NL-652ETTL ublox 6

## **Specification**

- Chipset u-blox 6 GPS & GALILEO SuperSense®
- · Sensitivity -160 dBm
- AssistNow offline (14 days almanach)
- DGPS, WAAS, EGNOS and MSAS support
- Short TTFF (Time To First Fix) also at low signal level
- Support NMEA 0183 protocol
- Internal patchantenna
- Internal TTL level converter