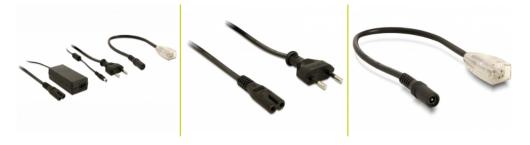

## **Specification**

- Supply
- Operating voltage: 100-240 V AC, 50/60 Hz 1.6 A
- Euro plug with IEC-60320-C7 female connector
- Power cable 1.5 m

#### Output

- Output voltage: 24 V DC
- Capacity / power: 60 W / 2.5 A
- DC jack 5.5 mm
- Polarity: inside +, outside -
- Connection cable (2-part) total 2.0 m

# Package content

- Power supply unit
- Connection cable (2-part)