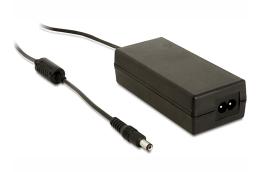

# Navilock Power supply external 230 V > DC 5.5 x 2.1 mm 24 V / 2.5 A

## Description

This external Navilock 24 V power supply enables you to connect several products with power.

#### Output

- Output voltage: 24 V DC
- Capacity / power: 60 W / 2.5 A
- DC jack 5.5 mm
- Polarity: inside +, outside -
- Connection cable (2-part) total 2.0 m