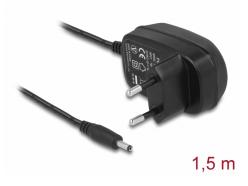

## Description

This external Navilock 5 V power supply enables you to connect several products with power.

Item no. 41337

EAN: 4043619413379 Country of origin: China Package: White Box

## **Specification**

- Connector:
  - 1 x DC 3.5 x 1.35 x 9.2 mm male
- Ground outside, plus inside
- Switching power supply
- Input: AC 100  $\sim$  240 V / 50  $\sim$  60 Hz / 0.5 A
- Output: 5.0 V 2.0 A (max. 10.0 W)
- Output power: max. 10.0 W total
- Average active efficiency 79.51 %
- No-load power consumption 0.046 W
- Cable length: ca. 1.5 m