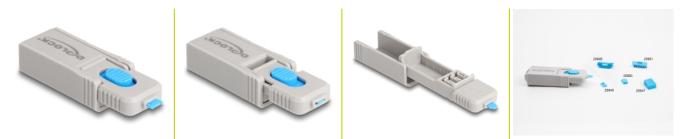

# **Delock Locking Tool for Delock Port Blocker**

# Description

This locking tool by Delock is an accessory for the Delock port blocker 20926, 20927, 20923, 20924, 20925, 20947, 20948, 20949, 20950 and 20951.

#### Practical design with eyelet

The shape of the tool is reminiscent of a USB stick and, with the eyelet at the rear end, offers the possibility of attaching the port blocker to a key ring, for example.



#### Item no. 20969

EAN: 4043619209699 Country of origin: Taiwan, Republic of China Package: Zip poly bag

## **Technical details**

- Colour: grey
- Dimensions tool (LxWxH): ca. 69 x 19 x 12 mm

## Package content

• 1 x lock tool

#### Images





# **Physical characteristics**

| Width:  | 19 mm          |
|---------|----------------|
| Height: | 12 mm<br>69 mm |
| Colour: | blue<br>grey   |