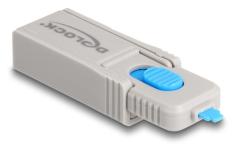

# **Delock Locking Tool for Delock Port Blocker**

#### Practical design with eyelet

The shape of the tool is reminiscent of a USB stick and, with the eyelet at the rear end, offers the possibility of attaching the port blocker to a key ring, for example.

## **Technical details**

- Colour: grey
- Dimensions tool (LxWxH): ca. 69 x 19 x 12 mm