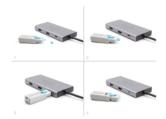

#### **Description**

This port blocker set by Delock is an accessory for 20923. A total of 10 USB Type-C<sup>TM</sup> ports can be blocked with the set. Access by cables or USB sticks to the port are then no longer possible.

#### **Note**

To release the lock, the tool from set 20923, 20924, 20925, 20926 or 20927 is required.

10 x