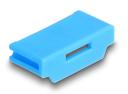

### Description

This port blocker set by Delock is an accessory for 20923. A total of 10 HDMI ports can be blocked with the set. Access by cables to the port are then no longer possible.

### **Specification**

- Suitable for all standard HDMI female ports
- Colour of the HDMI port blocker: blue

### Package content

• 10 x HDMI port blocker