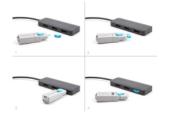

### Description

This port blocker set by Delock is an accessory for 20923. A total of 10 HDMI ports can be blocked with the set. Access by cables to the port are then no longer possible.

#### Note

To release the lock, the tool from set 20923, 20924, 20925, 20926 or 20927 is required.

10 x

Item no. 20948

EAN: 4043619209484

Country of origin: Taiwan, Republic of China

Package: Zip poly bag