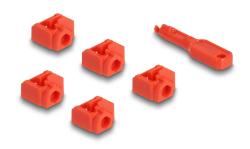

# Delock RJ45 Port Blocker Set for RJ45 jack 10 pieces

## Package content

- 10 x RJ45 port blocker
- 1 x lock tool