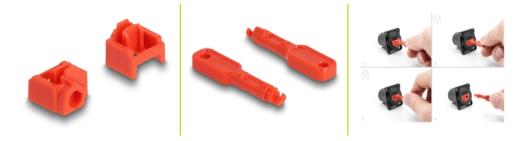

### Description

With this RJ45 port blocker set by Delock RJ45 ports can be secured against unauthorized access.

Therefor plug a port blocker into the RJ45 female port and lock with the key – the female port is locked now. An access through a cable is not possible anymore. To open the lock, the included tool is required.