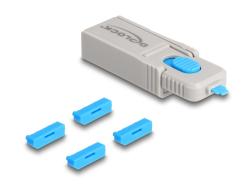

### **Description**

With this DisplayPort port blocker set by Delock DisplayPort ports can be secured against unauthorized access. The **port blockers housed inside the tool** are placed on the tip, pushed into the DisplayPort port and block the DisplayPort socket. A total of 4 DisplayPort ports can be blocked with the set. Access by cables or similar to the port are then no longer possible. To open the lock, the included tool is required.

#### Package content

- 4 x DisplayPort port blocker
- 1 x lock tool