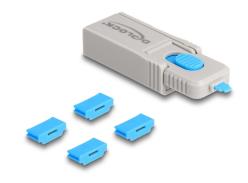

#### **Description**

With this HDMI port blocker set by Delock HDMI ports can be secured against unauthorized access. The **port blockers housed inside the tool** are placed on the tip, pushed into the HDMI port and block the HDMI socket. A total of 4 HDMI ports can be blocked with the set. Access by cables or similar to the port are then no longer possible. To open the lock, the included tool is required.

## Package content

- 4 x HDMI port blocker
- 1 x lock tool

#### Practical design with eyelet

The shape of the tool is reminiscent of a USB stick and, with the eyelet at the rear end, offers the possibility of attaching the port blocker to a key ring, for example.