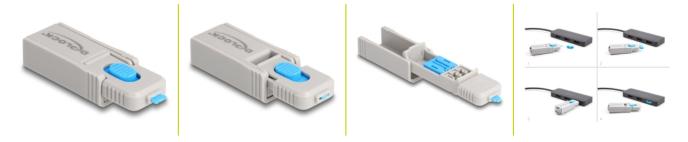

#### Practical design with eyelet

The shape of the tool is reminiscent of a USB stick and, with the eyelet at the rear end, offers the possibility of attaching the port blocker to a key ring, for example.

#### **Description**

With this HDMI port blocker set by Delock HDMI ports can be secured against unauthorized access. The **port blockers housed inside the tool** are placed on the tip, pushed into the HDMI port and block the HDMI socket. A total of 4 HDMI ports can be blocked with the set. Access by cables or similar to the port are then no longer possible. To open the lock, the included tool is required.