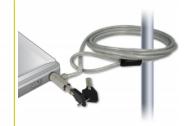

# **Description**

This laptop security lock by Navilock enables to lock different devices e.g. laptop, projector, monitor etc. at any place. The steel cable with its 1.8 m and key lock can be tied easily around objects like chairs, table-leg or anything similar and thus the device will be saved against theft.

#### Locking up without a key

Due to the special mechanism of the laptop lock, it is possible to lock up without a key. The appropriate key is only needed for unlocking.