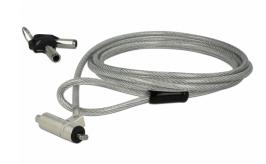

# **Description**

This laptop security lock by Navilock enables to lock different devices e.g. laptop, projector, monitor etc. at any place. The steel cable with its 1.8 m and key lock can be tied easily around objects like chairs, table-leg or anything similar and thus the device will be saved against theft.

### Noble Wedge and HP Elite X2 compatible

This laptop security lock is compatible with the Noble Wedge and HP Elite X2. Noble Wedge is the 3.2 x 4.5 mm opening on the housing of the laptop. On the HP Elite X2 is this port 3.2 x 4.5 mm or 3.8 x 6.0 mm. On many devices this opening is marked with a lock symbol.

# Specification

- Steel cable with plastic cover
- Key lock
- Compatible with Noble Wedge (3.2 x 4.5 mm) and HP Elite X2 (3.8 x 6.0 mm) slot
- Cable diameter: ca. 4.5 mm
- Cable length: ca. 1.8 m
- · Colour: silver