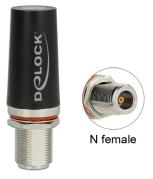

# Delock LTE Antenna N Jack 3 dBi omnidirectional fixed roof mount outdoor

## **Specification**

• Connector: 1 x N jack

• Frequency range:

698 MHz - 960 MHz 1710 MHz - 2170 MHz 2500 MHz - 2700 MHz

ZigBee, LoRa, DECT, Z-Wave, NB-IoT, Bluetooth, GSM, UMTS, LTE, ISM, WLAN
 2.4 GHz

Antenna gain: 3 dBiImpedance: 50 Ohm

• VSWR: 2.0

• Polarisation: vertical

Mounting type: screw mounting
Mounting hole diameter: 13.5 mm
Operating temperature: -40 °C ~ 70 °C

Housing material: ABSProtection class: IP67

· Colour: black

• Dimensions (LxWxH): ca. 66 x 22 x 22 mm