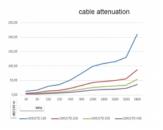

## **Specification**

- Antenna extension cable
- Connectors: SMA jack > SMA plug
- Cable type: CFD/RF200
- Attenuation:
  2.4 GHz 0.55 dB per meter
- 5.7 GHz 0.86 dB per meter
- Diameter: 4.80 mm
- Color: black
- Cable length: 10 m