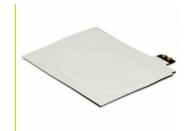

#### Description

This Qi compatible charging receiver from Navilock can be used as an upgrade for your Galaxy Note 2. The battery cover is opened, the receiver placed and the cover is closed again. The mobile device can then be charged wireless with a Qi charging station.

## Package content

· Qi charging receiver