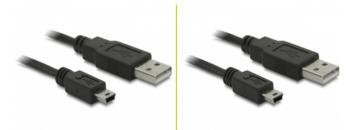

## Specification

- Suitable for item 61700 or separately
- For rechargeable battery: Samsung SLB-07A
- Connector: USB mini 5pin
- · LED indicator for activity
- Voltage: 4.2 V 500 mA
- Cable length: ca. 95 cm

### Package content

- Charging plate
- Cable USB-A to mini USB