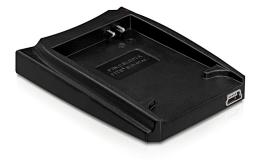

## Description

This Charging plate by Navilock with USB interface enables you to charge a Samsung camera rechargeable battery. You can use it either together with the Navilock MAXI charger (item 61700) or separately with the included USB cable. Thus you do not require any bulky or unhandy charger but charge your battery easily on your notebook or PC. The Navilock Charging plate is ideal when travelling or at home.

## Specification

- Suitable for item 61700 or separately
- For rechargeable battery: Samsung SLB-07A
- Connector: USB mini 5pin
- · LED indicator for activity
- Voltage: 4.2 V 500 mA
- Cable length: ca. 95 cm

### Package content

- Charging plate
- Cable USB-A to mini USB