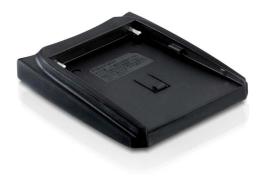

# Navilock Charger Plate for MAXI Charger CFM50 / CF550

# Description

This charging plate by Navilock enables you to charge different rechargeable batteries and can be used together with the Navilock Maxi Charger (item 61700).

# Package content

• Charging plate