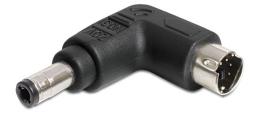

# Navilock Adapter N03 for 41326 Notebook Power Supply

#### Description

This Adapter is an additional accessory for the Navilock Notebook Power Supply. This Adapter N03 is suitable for miscellaneous notebooks.

## Package content

• Adapter N03