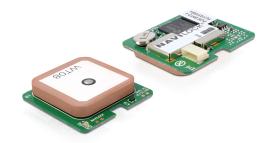

# Navilock Engine Module NL-662ETTL u-blox 6 GLONASS GPS

### Description

This high-quality GNSS module provides all the functions of a GNSS receiver, and can be easily integrated into your systems.

## **Specification**

- u-blox6 GLONASS GPS chipset UBX-G6000-BT
- AssistNOW support
- TTL version
- · LED for satfix
- · Backup battery
- 30 x 30 x 7.9 mm
- incl. patchantenna
- optional cable with 5 pin connector (A 95843)