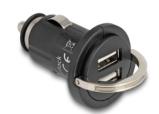

## **Description**

This USB charger by Navilock enables you to operate and charge up to two USB devices in your car or truck through the cigarette lighter. It supports a voltage supply of total 2100 mA for both USB ports together. Thus it provides the total 2100 mA when connecting only one USB device. Hence the voltage will be divided on both USB ports when connecting two USB devices. The small size of the adapter enables you to leave it plugged permanently inside the cigarette lighter and still close the cover of some cars.

## **Specification**

- 2 x USB type A female
- Input: DC 12 24 V
- Output: DC 5 V / 2100 mA
- Over current protection
- Operating temperature: -40 °C ~ 65 °C
- Storage temperature: -40 °C ~ 85 °C