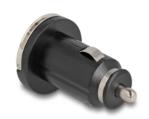

## **Description**

This USB charger by Navilock enables you to operate and charge up to two USB devices in your car or truck through the cigarette lighter. It supports a voltage supply of total 2100 mA for both USB ports together. Thus it provides the total 2100 mA when connecting only one USB device. Hence the voltage will be divided on both USB ports when connecting two USB devices. The small size of the adapter enables you to leave it plugged permanently inside the cigarette lighter and still close the cover of some cars.

## **Specification**

- 2 x USB type A female
- Input: DC 12 24 V
- Output: DC 5 V / 2100 mA
- Over current protection
- Operating temperature: -40 °C ~ 65 °C
- Storage temperature: -40 °C ~ 85 °C