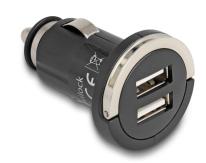

## **Description**

This USB charger by Navilock enables you to operate and charge up to two USB devices in your car or truck through the cigarette lighter. It supports a voltage supply of total 2100 mA for both USB ports together. Thus it provides the total 2100 mA when connecting only one USB device. Hence the voltage will be divided on both USB ports when connecting two USB devices. The small size of the adapter enables you to leave it plugged permanently inside the cigarette lighter and still close the cover of some cars.

## **Specification**

- 2 x USB type A female
- Input: DC 12 24 V
- Output: DC 5 V / 2100 mA
- Over current protection
- Operating temperature: -40 °C ~ 65 °C
- Storage temperature: -40 °C ~ 85 °C