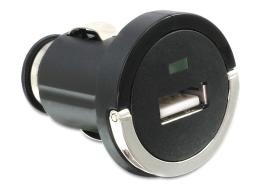

# Navilock Car adapter DC > 1 x USB A 1.2 A

### **Description**

This USB car charger by Navilock enables you to operate and charge your USB devices via cigarette lighter in your car. The small size of the adapter enables you to leave it plugged permanently inside the cigarette lighter and still close the cover of some cars.

### **Specification**

- 1 x USB type A female
- Input: DC 12 ~ 24 V
- Output: DC 5.1 V / 1200 mA
- LED indicator
- Electronic overload protection
- Colour: black
- Dimensions (L/D): 46 x 32 mm