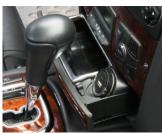

### **Description**

This USB car charger by Navilock enables you to operate and charge your USB devices via cigarette lighter in your car. The small size of the adapter enables you to leave it plugged permanently inside the cigarette lighter and still close the cover of some cars.