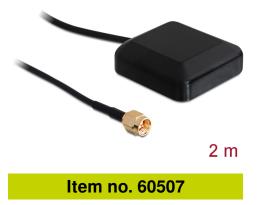

# Navilock NL-69AT SMA GPS Antenna 2 m

#### Description

This GPS antenna by Navilock can be used with an existing GPS receiver or PNA with SMA connection. Improvement of reception will be provided by placing the antenna, e.g. on the hat rack or car roof, where it has a better or free view to the sky. The antenna is waterproof and can temporary also be used outside of the vehicle.

## Specification

- GPS antenna with SMA connector
- With magnetic underside
- Waterproof: up to 50 cm water depth, not longer than 30 minutes
- Operating temperature: -30 °C to +80 °C
- Cable length: ca. 2 m
- Frequency L1 band 1575.42 MHz
- Gain: 27 dBi
- Power consumption: typ.: 11 mA, max: 15 mA at 3 V
- DC input 3.0 ~ 5.5 V
- Resolutiion Acccuracy 2 MHz, C/A-Code
- Weight: 150 g
- Dimensions (LxWxH): 40.5 mm x 38 mm x 3 mm