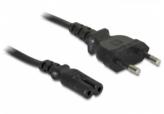

## **Specification**

- Supply
- Operating voltage: 100-240 V AC, 50/60 Hz 1.2 A
- Euro plug with IEC-60320-C7 female connector
- Power cable 1.5 m