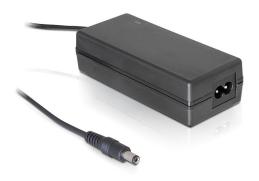

# Navilock Power supply external 230 V > DC 5.5 x 2.1 mm 24 V / 1.5 A

#### Output

- Output voltage: 24 V DC
- Capacity / power: 36 W / 1.5 A
- DC jack 5.5 mm
- Polarity: inside +, outside -
- Connection cable 1.8 m