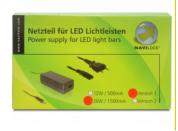

#### Output

- Output voltage: 24 V DC
- Capacity / power: 36 W / 1.5 A
- DC jack 5.5 mm
- Polarity: inside +, outside -
- Connection cable 1.8 m

#### **Application**

- I. a. suitable for triangular LED light bars (items 46257 46259)
- Can power up to 3 m of the LED light bars