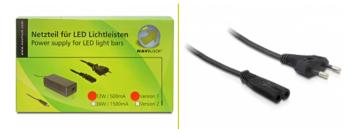

# **Specification**

- Supply
- Operating voltage: 100-240 V AC, 50/60 Hz 0.3 A
- Euro plug with IEC-60320-C7 female connector
- Power cable 1.5 m

#### Output

- Output voltage: 24 V DC
- Capacity / power: 12 W / 0.5 A
- DC jack 5.5 mm
- Polarity: inside +, outside -
- Connection cable 1.8 m

#### Application

- I. a. suitable for triangular LED light bars (items 46257 46259)
- Can power up to 1 m of the LED light bars