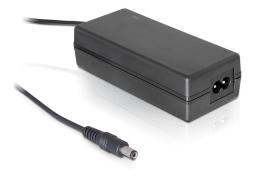

# Navilock Power supply external 230 V > DC 5.5 x 2.1 mm 24 V / 0.5 A

## Description

This external Navilock 24 V power supply enables you to connect several products with power.

#### Output

- Output voltage: 24 V DC
- Capacity / power: 12 W / 0.5 A
- DC jack 5.5 mm
- Polarity: inside +, outside -
- Connection cable 1.8 m