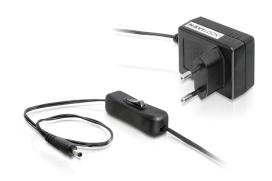

# Navilock Power supply external 230 V > DC 3.5 x 1.35 mm 24 V / 0.5 A

## Description

This external Navilock 24 V power supply enables you to connect several products with power.

## **Specification**

- Supply
- Operating voltage: 100-240 V AC, 50/60 Hz 0.3 A
- Euro plug with IEC-60320-C7 female connector
- Power cable 1.5 m

#### Output

- Output voltage: 24 V DC
- Capacity / power: 12 W / 0.5 A
- DC jack 3.5 mm
- Polarity: inside +, outside -
- Connection cable 1.8 m

# Package content

- Power supply unit
- Connection cable